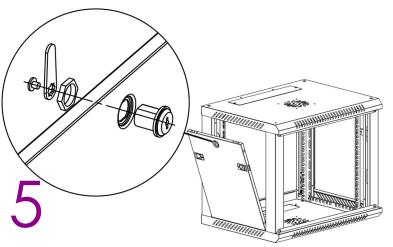

Install the front door locking mechanism.

Use the plastic bushings (or, adjustable washers if needed) when mounting the front door.