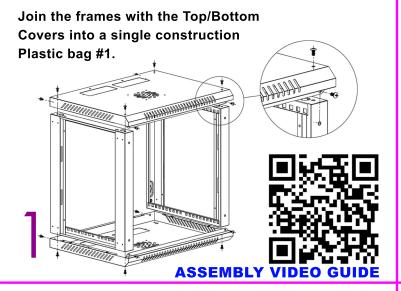

Install the rear panel using 4 X M4 self-tapping screws. Plastic bag #5.

Install the brush type cable entries using M6 bolts/nuts. 2 bolts/nuts for each cable entry. Plastic bag #2.

Using the plastic bag #2, or hardware set install the vertical mounting rails. The distance between the rails is to be determined based on the depth of the equipment or, the supplied shelves.