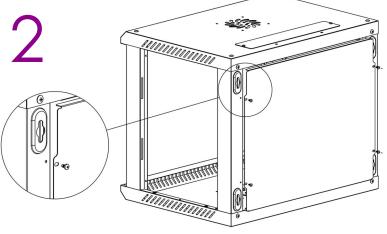

Install the front door locking mechanism.

Use the plastic bushings (or, adjustable washers if needed) when mounting the front door.