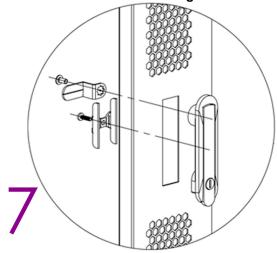

Install the front door locking mechanism.

Use the plastic bushings (or, adjustable washers if needed) when mounting the front door.