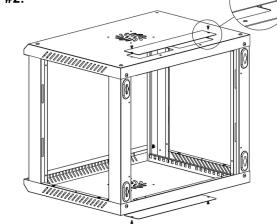

Install the rear panel using 4 X M4 self-tapping screws. Plastic bag #5.

Install the brush type cable entries using M6 bolts/nuts. 2 bolts/nuts for each cable entry. Plastic bag #2.

Using the plastic bag #2, or hardware set install the vertical mounting rails. The distance between the rails is to be determined based on the depth of the equipment or, the supplied shelves.