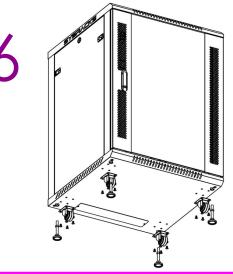

Use the M6 bolts/nuts, or hardware set to install the,shelves on the desired height.

youtube assembly video guide "SYSRACKS WALL MOUNT" Install the side panel locking mechanism.

Using M6 bolts and nuts, install the casters.